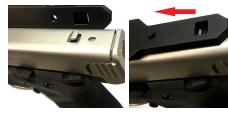

2. Slide the sight rail to the right and up off of your SW22 Victory. If the sight rail does not slide easily, wiggle to loosen it.

3. Align the slot in the "Shadow" Mount with the hook on the SW22 Victory. Slide it to the left and align the screw hole. The flat side should be facing up.

4. Tighten the "Shadow" Mount with the factory screw from earlier. Blue Loctite is recommended to keep the screw from loosening during operation.