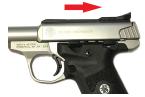

2. Slide the sight rail to the right and up off of your SW22 Victory. If the sight rail does not slide easily, wiggle to loosen it.

3. Align the slot in the "Shadow" Mount with the hook on the SW22 Victory. Slide it to the left and align the screw hole. The flat side should be facing up.