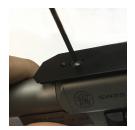

4. Tighten the "Shadow" Mount with the factory screw from earlier. Blue Loctite is recommended to keep the screw from loosening during operation.

## **Helpful Hints:**

Loctite works best with clean, oil free surfaces: clean the screw in alcohol and use an alcohol soaked cotton swab to clean the screw hole.

Like any other glue, Loctite needs time to dry in order to be fully effective. It is recommended to wait 24 hours after application before using a firearm.